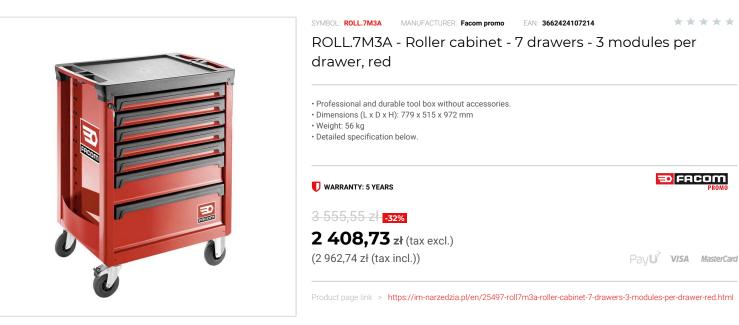

## DESCRIPTION

- 7 drawers roller cabinet = 18 modules
- 5 drawers height 60 mm = 15 modules.
- 1 drawer height 130 mm = 3 modules.
- 1 drawer height : 200 mm (can also be fitted with modules).
- Drawers can be fitted with thermoshaped or foam modules from Facom Modular system program.
- Drawers useful dimensions (L. x D. x H.): 569 x 421 x 60 / 130 / 200 mm. Load resistance per drawer: 20/25/30 kg.

• Worktop:

- Large worktop (560 x 460 mm) made of polypropylen with fiber impact and chemical resistant, static load resistance 800 kg.
  2 Handles with soft cover for easier maneuverability, one for moving and one to lift the roller cabinet and ride over obstacles.

• Safety:

- Polypropylene drawer pulls with safety hooks, drawers cannot open while moving. Centralized locking system, delivered with 2 keys, one folding.

- Maneuverability:
  4 wheels diam. 125 mm, 2 swiveling (one with brake) and 2 fixed.
- Roller cabinet delivered with wheels already atteached. Accessories:
- Supplied with 1 bottle holder (fits on the right or left). Sides are perforated to receive some JET accessories.

## FEATURES

| ROLL.7M3A  |
|------------|
| 779.00     |
| 515.00     |
| 972.00     |
| wózek ROLL |
| czerwony   |
| 7          |
| 3          |
|            |

 $\star \star \star \star \star$ 

= FACOM