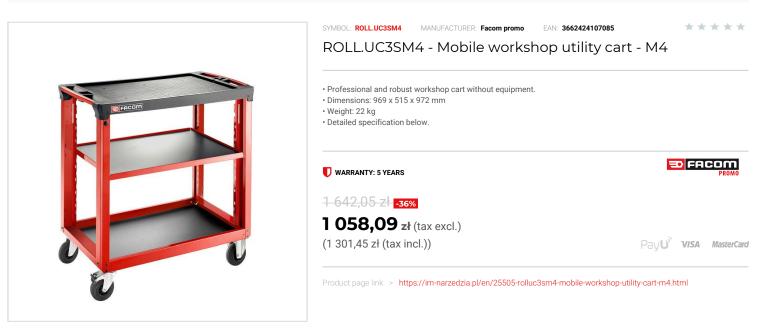

## DESCRIPTION

- 3 levels utility cart M4.
- 2 metal shelves.
- 1 Large worktop made of polypropylen with fiber, impact and chemical resistant. Useful dimension 750 x 460mm.
- · 2 Handles with soft cover for easier maneuverability, one for moving and one to lift the roller cabinet and ride over obstacles. Provided slots for 3 screwdrivers.
- 2 metal shelves with removable ABS mats for durability and easy maintenance.
- 2 different positioning for middle shelf.
- Shelves dimensions: (L. x D. x H.) 785 x 500 x 28 mm.
- 4 wheels Ø 125 mm, 2 swiveling (one with brake) and 2 fixed. Delivered disassembled Fast and easy to assemble.

## FEATURES

| Symbol | ROLL.UC3SM4                     |
|--------|---------------------------------|
| L [mm] | 969.00                          |
| W [mm] | 515.00                          |
| H [mm] | 972.00                          |
| Opis   | wózek warsztatowy ROLL, 3 półki |
| Kolor  | czerwony                        |