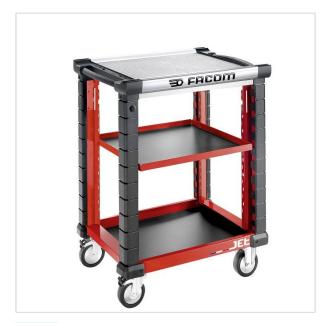

## JET.UC3SM3A - Utility cart JET, 3 shelves

- · Professional and robust workshop cart without equipment.
- Dimensions: 814 x 575 x 1005 mm
- Weight: 32 kg
- · Detailed specification below.

WARRANTY: 5 YEARS

## DESCRIPTION

- High durability worktop on the first level useful dimension 605 x 461 mm. 0.28 m2.
- 2 metal shelves (L. x D. x H.) 595 x 500 x 28 mm.
- Extra large worksurface.
- High resistance: a 2 mm aluminium plate rice grain finish covers a 15 mm wooden board. The end caps are made of impact-resistant polypropylene.
- The worktop can receive a vice and is resistant to impacts and hydrocarbons.

  Integrated bi-material handles with soft coating on each side of the cabinet one for moving and one to lift the roller cabinet and ride over obstacles.
- Innovation: the aluminium rails of the worktop have been designed as an integrated hanging system for accessories
- The installation of accessories is fast and secure
- A wide range of accessories is available and will allow you to customize your roller cabinet according to your needs to make it a real workstation.
- Dedicated slots for 8 screwdrivers.
- Built-in edges prevent tools from falling on the move.
- High performance manoeuvrability:
   Reduced start-up effort (less than 7kg thrust), Long lifetime (resists to chipping, common hydrocarbons), High resistance to heavy loads.
- $4\ wheels\ diameter\ 125mm, 2\ fixed, 2\ swivel, each\ with\ a\ brake\ for\ an\ extra\ stability\ while\ working.$

## FEATURES

| Symbol | JET.UC3SM3A                    |
|--------|--------------------------------|
| L [mm] | 814.00                         |
| W [mm] | 575.00                         |
| H [mm] | 1005.00                        |
| Opis   | wózek warsztatowy JET, 3 półki |
| Kolor  | czarno-czerwony                |