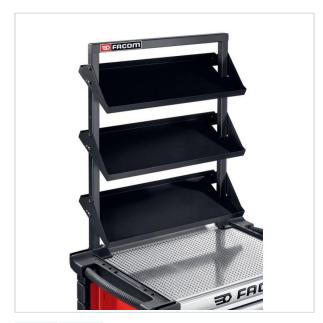

## JET.WA22-5 - Tiltable shelf

- Dimensions: 600 x 20 x 800 mm
- Weight: 7 kg
- This shelf will allow you to store your tools, bins of nuts and screws.
- $\boldsymbol{\cdot}$  It can also receive a foam or plastic tray allowing you to have your tools at hand.
- Easy, quick and secure attachment to the JET.WA22 structure.

## DESCRIPTION

- · No risk of dropping out while traveling.
- No risk of dropping out while traveling.
  Rim on the front preventing objects from falling.
  The shelf can be tilted according to 3 different angles 0°/15°/30° according to your needs.
  Heavy duty steel construction High quality powder coating.
  Compatible with JET (2021).

## **FEATURES**

| Symbol | JET.WA22-5      |
|--------|-----------------|
| L [mm] | 600.00          |
| W [mm] | 20.00           |
| H [mm] | 800.00          |
| Opis   | półka pochylona |