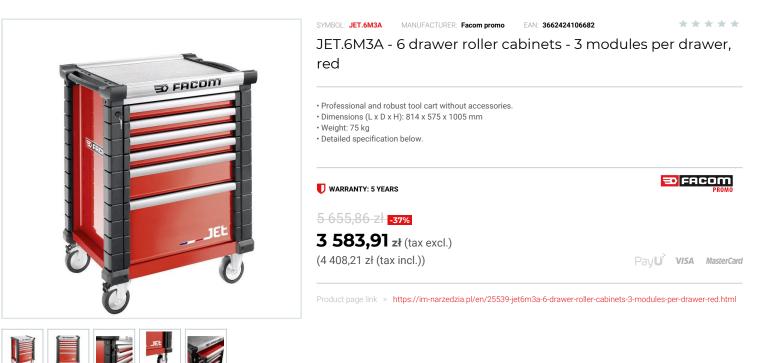

## DESCRIPTION

- 6 drawers roller cabinet = 15 modules distributed in the 60 and 130 mm drawers
- 4 drawers height 60 mm = 12 modules.
  1 drawer height 130 mm = 3 modules.
- 1 drawer height 270 mm.
- Supplied with 6 partitions JET2.15 for 60 mm drawers and 2 partitions JET2.16 for 130 mm drawers.
- Drawers can be fitted with thermoshaped or foam modules from Facom Modular system program.
- The 270 mm drawers can also be fitted with modules.
- Load resistance per drawer: 20/25/30kg.
- Equipped with ball bearing slides, total extension with "self close" return spring for an efficient and secure closure 100% opening drawers for optimum ease of use
- Total load in the drawers: 140 kg.
- Total storage capacity: 155 liters
- Drawers useful dimensions (L, x D, x H,) : 569 x 421 x 60 / 130 / 270 mm.

## • Worktop:

- Extra large worksurface : +25% vs JET+.
- Useful dimension 605 x 461 mm. 0.28m2
- High resistance: a 2 mm aluminium plate -rice grain finish- covers a 15 mm wooden board The end caps are made of impact-resistant polypropylene
- The worktop can receive a vice and is resistant to impacts and hydrocarbons and a static load of 900kg.
- Even more functional. integrated bi-material handles with soft coating on each side of the cabinet: one for moving and one to lift the roller cabinet and ride over obstacles.
- · Innovation: the aluminium rails of the worktop have been designed as an integrated hanging system for accessories
- The installation of accessories is fast and secure
- A wide range of accessories is available and will allow you to customize your roller cabinet according to your needs to make it a real workstation.
- Dedicated slots for 8 screwdrivers
- Built-in edges prevent tools from falling on the move.

• Drawers:

- Exclusive FACOM design ensuring easy grip. Lifting handpulls made of anodized aluminum with safety hook avoiding any opening while
- Premium self-closing system ensures secure closure and further safety.
- Centralized locking system, delivered with 2 keys, one folding.
- With new soft bumpers in elastomeric thermoplastic with damper effect shock: on the 4 angles and on drawers protecting the safety hook
- High performance maneuverability:
   Reduced start-up effort (less than 7kg thrust), long lifetime (resists to chipping, common hydrocarbons), high resistance to heavy loads.
- 4 wheels diameter 125mm, 2 fixed, 2 swivel, each with a brake for an extra stability while working.
- Roller cabinet delivered with wheels already attached.

## FEATURES

| Symbol | JET.6M3A |
|--------|----------|
| L [mm] | 814.00   |
| W [mm] | 575.00   |

| 1005.00   |
|-----------|
| wózek JET |
| czerwony  |
| 6         |
| 3         |
|           |