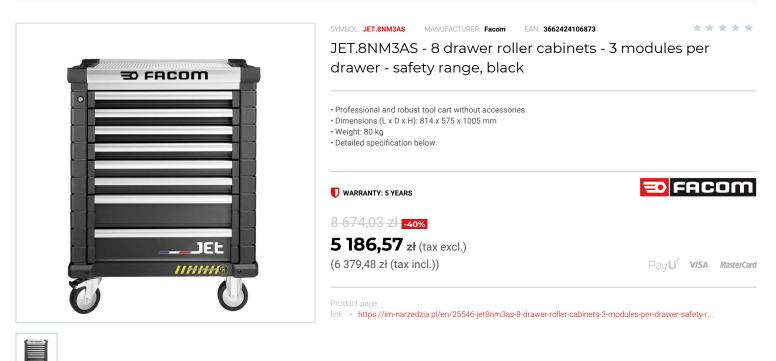

## DESCRIPTION

- Supplied with the SAFETY LOCK SYSTEM preventing simultaneous opening of several drawers: 1 drawer at a time.
- Prevents the roller cabinet from tipping over.
- 8 drawers roller cabinet = 24 modules distributed in the 60 and 130 mm drawers
- 6 drawers height 60 mm = 18 modules.
- 2 drawers height 130 mm = 6 modules.
- Supplied with 8 partitions JET2.15 for 60 mm drawers.
  Drawers can be fitted with thermoshaped or foam modules from Facom Modular system program.
- Load resistance per drawer: 20/25kg.
- · Equipped with ball bearing slides, total extension with "self close" return spring for an efficient and secure closure.
- 100% opening drawers for optimum ease of use
- Total storage capacity: 150 liters
- Drawers useful dimensions (L. x D. x H.) : 569 x 421 x 60 / 130 mm.

• Worktop:

- Extra large worksurface: +25% vs JET+. Useful dimension 605 x 461 mm. 0.28m2.
- Covers a 15 mm wooden board. The end caps are made of impact-resistant polypropylene.
- The worktop can receive a vice and is resistant to impacts and hydrocarbons and a static load of 900kg.
- Even more functional: integrated bi-material handles with soft coating on each side of the cabinet.
- One for moving and one to lift the roller cabinet and ride over obstacles
- Innovation: the aluminium rails of the worktop have been designed as an integrated hanging system for accessories.
- The installation of accessories is fast and secur
- A wide range of accessories is available and will allow you to customize your roller cabinet according to your needs to make it a real workstation.
- Built-in edges prevent tools from falling on the move.

- Exclusive FACOM design ensuring easy grip. Lifting handpulls made of anodized aluminum with safety hook avoiding any opening while.
- Premium self-closing system ensures secure closure and further safety Centralized locking system, delivered with 2 keys, one folding.
- With new soft bumpers in elastomeric thermoplastic with damper effect shock: on the 4 angles and on drawers protecting the safety hook
- Reduced start-up effort (less than 7kg thrust), Long lifetime (resists to chipping, common hydrocarbons), High resistance to heavy loads.
- Roller cabinet delivered with wheels already attached.

## FEATURES

| Symbol | JET.8NM3AS |
|--------|------------|
| L [mm] | 814.00     |

| W [mm]          | 575.00                     |
|-----------------|----------------------------|
| H [mm]          | 1005.00                    |
| Opis            | wózek JET, gama bezpieczna |
| Kolor           | czarny                     |
| llość szuflad   | 8                          |
| Moduły/szufladę | 3                          |