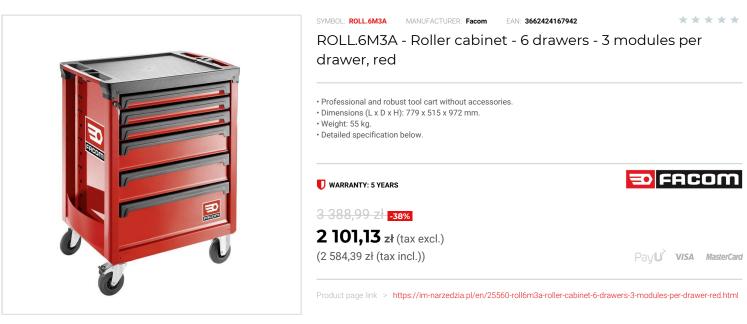

## DESCRIPTION

- 6 drawers roller cabinet = 15 modules.
- 3 drawers height 60 mm = 9 modules.
  2 drawers height 130 mm = 6 modules.
- 1 drawer height: 200 mm (can also be fitted with modules).
- Drawers can be fitted with thermoshaped or foam modules from Facom Modular system program.
- Drawers useful dimensions (L. x D. x H.): 569 x 421 x 60 / 130 / 200 mm.
- · Load resistance per drawer: 20/25/30kg.

• Worktop:

- Large worktop (560 x 460 mm) made of polypropylen with fiber impact and chemical resistant, static load resistance 800 kg.
- 2 Handles with soft cover for easier maneuverability, one for moving and one to lift the roller cabinet and ride over obstacles
- Provided slots for 3 screwdrivers.
- Polypropylene drawer pulls with safety hooks, drawers cannot open while moving.
- Centralized locking system, delivered with 2 keys, one folding.
- Maneuverability:
- 4 wheels diam. 125 mm, 2 swiveling (one with brake) and 2 fixed.
   Roller cabinet delivered with wheels already atteached.
- Accessories
- Supplied with 1 bottle holder (fits on the right or left). - Sides are perforated to receive some JET accessories

## FEATURES

| Symbol          | ROLL.6M3A  |
|-----------------|------------|
| L [mm]          | 779.00     |
| W [mm]          | 515.00     |
| H [mm]          | 972.00     |
| Opis            | wózek ROLL |
| Kolor           | czerwony   |
| llość szuflad   | 6          |
| Moduły/szufladę | 3          |