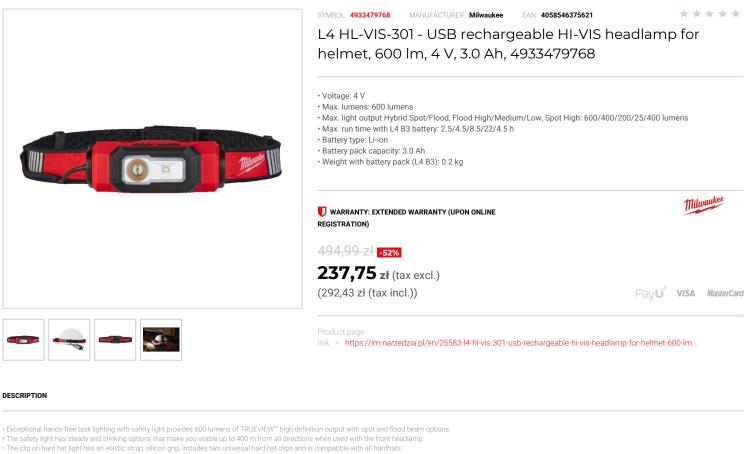

PARTNER W DOBORZE ROZWIĄZAŃ TECHNICZNYCH DLA PRZEMYSŁU I MOTORYZACJI

ne > Lighting > Flashlights

- Provides all-day run time with five light output modes: Hybrid Spot/Flood, Flood High, Flood Medium, Flood Low, Spot High.
- IP53 water and dust resistant and can withstand up to 2 m drops.
- · Ideal for roadside, tunnel or underground work, spotters, signalers and professionals working around moving equipment Conveniently charge REDLITHIUM<sup>™</sup> USB battery internally with micro-USB cable from USB power source or AC outlet (wall plug not included).
  Fuel gauge allows fast checking of REDLITHIUM<sup>™</sup> USB battery charge.
- Includes LISB cable and battery
- . This headlamp is for use only with a helmet.

## FEATURES

18-12-2024

| Symbol             | L4HL-VIS-301                                         |
|--------------------|------------------------------------------------------|
| Nazwa              | akumulatorowa latarka - czołówka USB HI-VIS do kasku |
| Waga [kg]          | 0.20                                                 |
| Stopień ochrony IP | IP 53                                                |
| Jasność            | 25/200/400/600                                       |