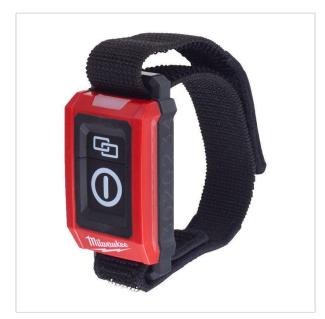

SYMBOL: **4932479620** MANUFACTURER: Milwaukee EAN: 4058546374143 \*\*\*\* 4932479620 - Remote control for remote control socket

4932478965

- · Voltage: 3 V
- Range: 30 m
- Weigth: 0.03 kg

169,99 zt -10%

## DESCRIPTION

- The MILWAUKEE® remote socket controller is compatible with the remote control socket.

- Thanks to the Bluetooth® technology, the remote pairs to the socket in less then 3 seconds and it has a connection range of up to 30 m.
  With the option to pair multiple remotes to the same socket, it is suitable for shared working environments.
  The remote is equipped with an adjustable strap and removable belt clip, allowing it to be used in different orientations like on the wrist or at the end of the hose.
- · A standard 3V coin cell battery is included and allows a run time of more than one year.