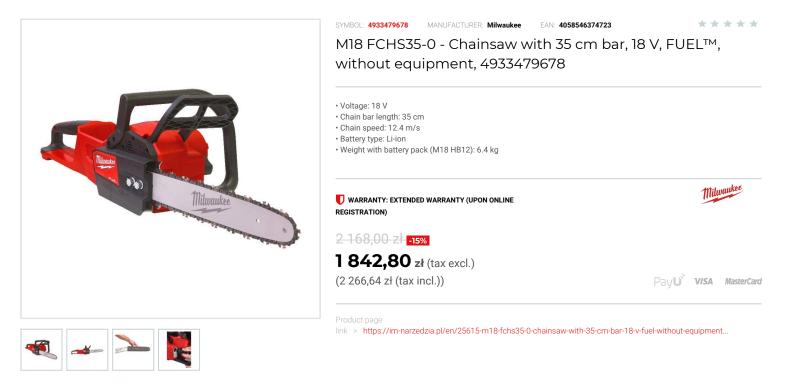

## DESCRIPTION

- Delivers the power to outperform on the most demanding applications vs. petrol chainsaws.
- Maintains speed in tough applications without bogging down.
  The HIGH OUTPUT™ system of tools elevates the M18 FUEL<sup>™</sup> technologies to a new level and delivers extended performance and extended run time.
- These tools are designed to maximise the partnership with HIGH OUTPUT" batteries. It cuts up to 150 pieces of 100 mm x 100 mm pine on a full charge of an M18" HIGH OUTPUT" 12.0 Ah battery pack.
- High strength all metal gearing delivers best in class torque.
- Variable speed trigger allows the user to have full control over the power curve, giving instantaneous throttle response to reach full speed in under one second.
- All metal bucking spikes allows the user increased leverage when cutting.
- · No-spill oil reservoir with easy to access tank and clear viewing window Supplied with 80cc of oil, chain tool and bar cover.
- Flexible battery system: works with all MILWAUKEE® M18<sup>™</sup> batteries.
- · Supplied without battery and charger.

## FEATURES

| Symbol                           | M18FCHS35-0 |
|----------------------------------|-------------|
| llość akumulatorów               | brak        |
| Zasilanie                        | battery     |
| Napięcie akumulatora [V]         | 18          |
| Długość prowadnicy/łańcucha [mm] | 350.00      |