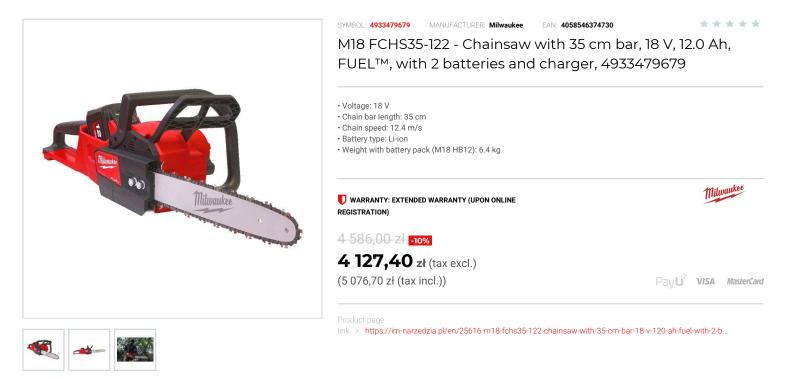

· High strength all metal gearing delivers best in class torque.

- · Variable speed trigger allows the user to have full control over the power curve, giving instantaneous throttle response to reach full speed in under one second.
- All metal bucking spikes allows the user increased leverage when cutting.
- · No-spill oil reservoir with easy to access tank and clear viewing window · Supplied with 80cc of oil, chain tool and bar cover.
- Flexible battery system: works with all MILWAUKEE® M18<sup>™</sup> batteries.
- · Supplied with 2 batteries and charger.

## FEATURES

| Symbol                           | M18FCHS35-122 |
|----------------------------------|---------------|
| llość akumulatorów               | 2             |
| Zasilanie                        | battery       |
| Napięcie akumulatora [V]         | 18            |
| Długość prowadnicy/łańcucha [mm] | 350.00        |