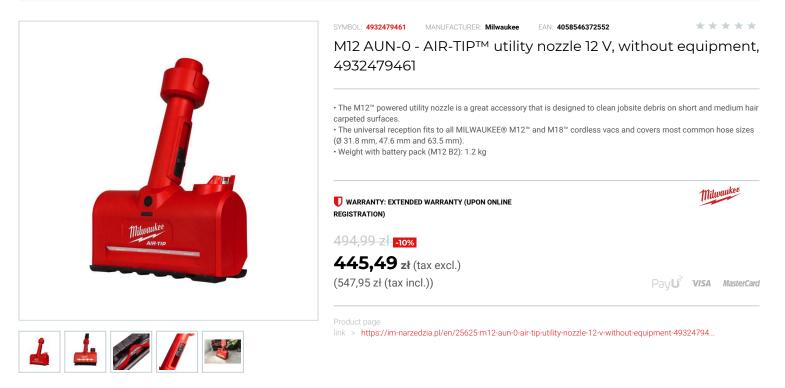

## DESCRIPTION

- The M12<sup>™</sup> powered brush with a 152 mm cleaning width gives a better cleaning than non-powered standard nozzles.
- The curved skid plate on the M12<sup>m</sup> powered floor tool rotates, allowing for easy back and forth motion, for a more enjoyable user experience Tool-less roller change for ease of troubleshooting.
- LED light bar on the front of the unit lights up the cleaning pathway for better visibility.
  Compatible with AIR-TIP<sup>™</sup> trade focussed vacuum accessories.
- Premium 4-pole brushed motor, REDLITHIUM™ battery pack and REDLINK™ electronic delivering the needed power, run time and durability.
- Flexible battery system: works with all MILWAUKEE® M12<sup>™</sup> batteries