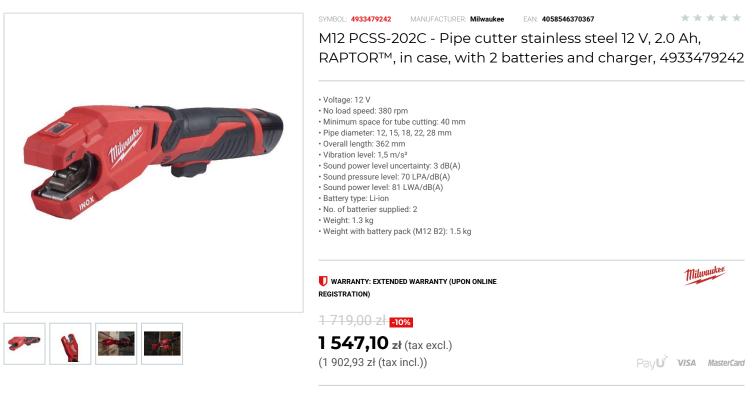

## DESCRIPTION

- The MILWAUKEE® RAPTOR™ is the worlds first 12V pipe cutter that is able to cut installed pipe in stainless steel, c-steel and copper
- High performance 380 rpm motor cuts 28 mm stainless steel pipe in less than 20 seconds.
  Up to 90 cuts in 15 mm stainless steel with one M12<sup>™</sup> 2.0 Ah battery pack.
- · Auto locking cut mechanism cuts installed pipe with as little as 40 mm clearance
- Auto adjusting jaws automatically adjust to pipe size.
- Able to cut stainless steel, c-steel and copper in the sizes 12, 15, 18, 22, 28 mm.
  All metal sealed front end rust and corrosion resistant cut head and internal drainage system make the tool water resistant
- · Viewing window at cutting mechanism and build in light, allow the user to precisely cut the pipe
- Premium 4-pole brushed motor, REDLITHIUM<sup>™</sup> battery pack and REDLINK<sup>™</sup> electronic delivering the needed power, run time and durability.
  Flexible battery system: works with all MILWAUKEE® M12<sup>™</sup> batteries.

## Supplied in case (Kitbox) with 2 batteries and charger.