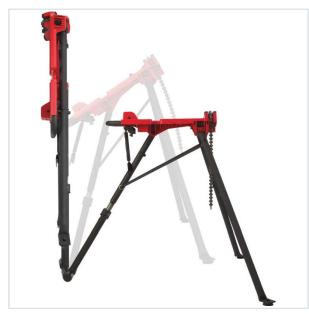

## MPS - Pipe stand MILWAUKEE®

- Worlds first pipe stand, that is flat foldable, which allows for easier transportation and more efficient storage.
- Able to clamp materials, such as pipe, strut, channel, angled iron and other materials, up to 165 mm or 6".
- Max. load: 480 kg
- Weight: 22.7 kg

## DESCRIPTION

- Removable shelf allow the user to easily install and remove the bottom material shelf as they like.
- Different jaws for different materials available.
  The MILWAUKEE® pipe stand can be used with threaders, angle grinders, sawzalls, hackzalls, metal circular saws and various other tools.