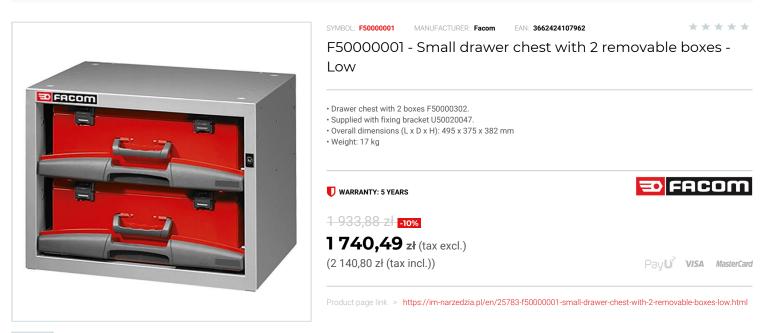

## DESCRIPTION

MATRIX is the system that allows you to have all your tools perfectly organized when you're on the move and to locate them instantly for use once you reach the job.
A combination of removable tool boxes and fixed drawers can be fitted to suit a whole range of needs.
Modular Van Storage system, that is easy to compose and easy by yourself to install with the new fixing method.

## FEATURES

| Symbol | F5000001                                        |
|--------|-------------------------------------------------|
| L [mm] | 495.00                                          |
| W [mm] | 375.00                                          |
| H [mm] | 382.00                                          |
| Opis   | szafka niska MATRIX, 2 wyjmowane skrzynki, mała |
| Kolor  | szaro-czerwony                                  |