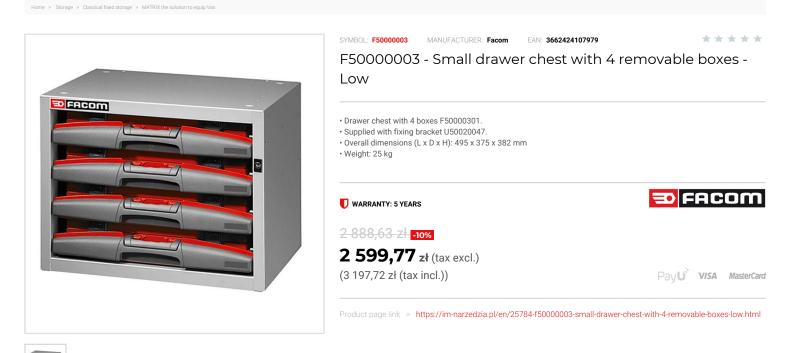

## FEATURES

| Symbol | F5000003                                        |
|--------|-------------------------------------------------|
| L [mm] | 495.00                                          |
| W [mm] | 375.00                                          |
| H [mm] | 382.00                                          |
| Opis   | szafka niska MATRIX, 4 wyjmowane skrzynki, mała |
| Kolor  | szaro-czerwony                                  |