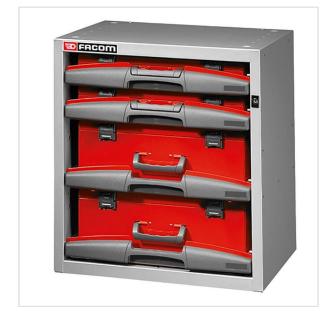

e > Storage > Classical fixed storage > MATRIX the solution to equip Van

SYMBOL: **F50000023** 

MANUFACTURER: Facom EAN: 3662424107986

F50000023 - Small drawer chest with 4 removable drawers -

- Drawer chest with 2 boxes F50000301 and 2 boxes F50000302.
- Supplied with fixing bracket U50020047.
- Overall dimensions (L x D x H): 495 x 375 x 542 mm
- Weight: 29 kg

## DESCRIPTION

- MATRIX is the system that allows you to have all your tools perfectly organized when you're on the move and to locate them instantly for use once you reach the job.
  A combination of removable tool boxes and fixed drawers can be fitted to suit a whole range of needs.
  Modular Van Storage system, that is easy to compose and easy by yourself to install with the new fixing method.

## **FEATURES**

| Symbol | F50000023                                        |
|--------|--------------------------------------------------|
| L [mm] | 495.00                                           |
| W [mm] | 375.00                                           |
| H [mm] | 542.00                                           |
| Opis   | szafka wysoka MATRIX, 4 wyjmowane skrzynki, mała |
| Kolor  | szaro-czerwony                                   |