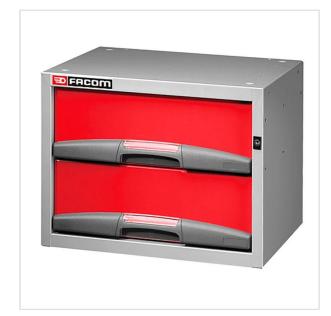

## F50000041 - Small drawer chest with 2 fix drawers - Low

- Drawer chest with 2 drawers H 155 mm.
- Supplied with fixing bracket U50020047.
- $\bullet$  Overall dimensions (L x D x H): 495 x 375 x 382 mm
- Weight: 13 kg

## **FEATURES**

| Symbol | F50000041                                                  |
|--------|------------------------------------------------------------|
| L [mm] | 495.00                                                     |
| W [mm] | 375.00                                                     |
| H [mm] | 382.00                                                     |
| Opis   | szafka niska MATRIX, 2 szuflady zamontowane na stałe, mała |
| Kolor  | szaro-czerwony                                             |