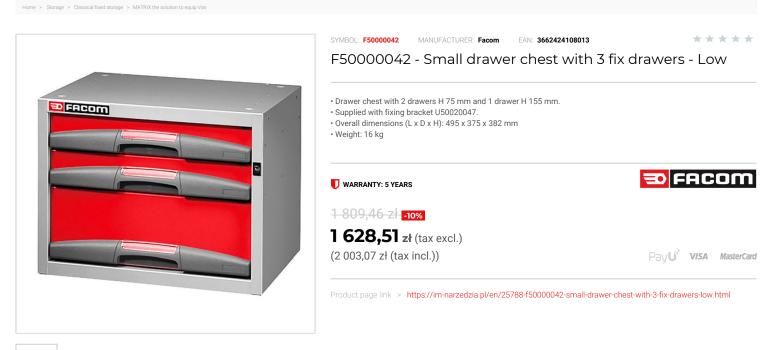

## FEATURES

| Symbol | F50000042                                                  |
|--------|------------------------------------------------------------|
| L [mm] | 495.00                                                     |
| W [mm] | 375.00                                                     |
| H [mm] | 382.00                                                     |
| Opis   | szafka niska MATRIX, 3 szuflady zamontowane na stałe, mała |
| Kolor  | szaro-czerwony                                             |