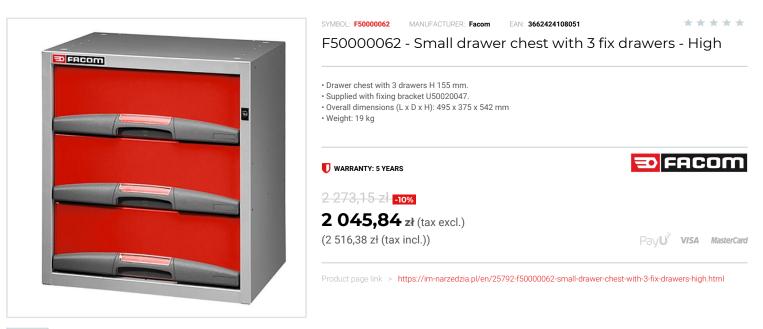

## FEATURES

| Symbol | F50000062                                                   |
|--------|-------------------------------------------------------------|
| L [mm] | 495.00                                                      |
| W [mm] | 375.00                                                      |
| H [mm] | 542.00                                                      |
| Opis   | szafka wysoka MATRIX, 3 szuflady zamontowane na stałe, mała |
| Kolor  | szaro-czerwony                                              |