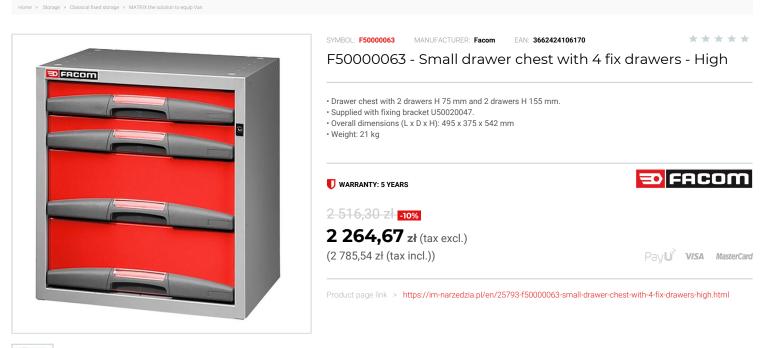

## DESCRIPTION

MATRIX is the system that allows you to have all your tools perfectly organized when you're on the move and to locate them instantly for use once you reach the job.
A combination of removable tool boxes and fixed drawers can be fitted to suit a whole range of needs.
Modular Van Storage system, that is easy to compose and easy by yourself to install with the new fixing method.

Time saving, energy saving, improved working efficiency.

## FEATURES

| Symbol | F50000063                                                   |
|--------|-------------------------------------------------------------|
| L [mm] | 495.00                                                      |
| W [mm] | 375.00                                                      |
| H [mm] | 542.00                                                      |
| Opis   | szafka wysoka MATRIX, 4 szuflady zamontowane na stałe, mała |
| Kolor  | szaro-czerwony                                              |