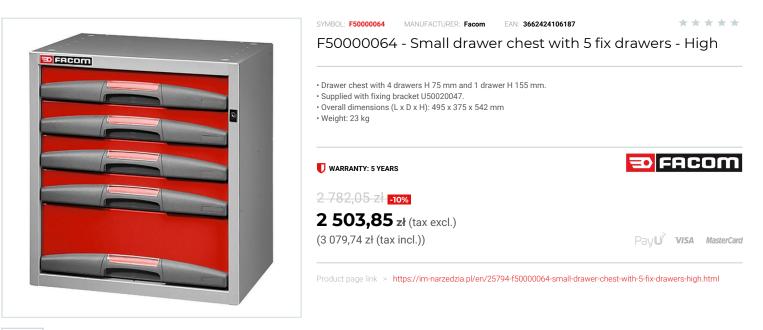

## FEATURES

| Symbol | F50000064                                                    |
|--------|--------------------------------------------------------------|
| L [mm] | 495.00                                                       |
| W [mm] | 375.00                                                       |
| H [mm] | 542.00                                                       |
| Opis   | szafka wysoka MATRIX, 5 szuflad zamontowanych na stałe, mała |
| Kolor  | szaro-czerwony                                               |