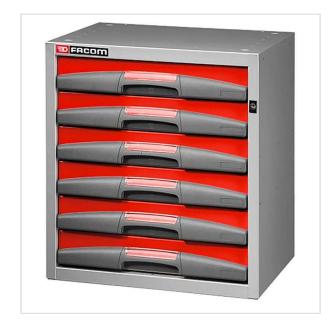

e > Storage > Classical fixed storage > MATRIX the solution to equip Van

SYMBOL: **F50000065** 

MANUFACTURER: Facom EAN: 3662424106194

F50000065 - Small drawer chest with 6 fix drawers - High

- Drawer chest with 6 drawers H 75 mm.
- Supplied with fixing bracket U50020047.
- $\cdot$  Overall dimensions (L x D x H): 495 x 375 x 542 mm
- Weight: 24 kg

## DESCRIPTION

- MATRIX is the system that allows you to have all your tools perfectly organized when you're on the move and to locate them instantly for use once you reach the job.
  A combination of removable tool boxes and fixed drawers can be fitted to suit a whole range of needs.
  Modular Van Storage system, that is easy to compose and easy by yourself to install with the new fixing method.

## **FEATURES**

| Symbol | F50000065                                                    |
|--------|--------------------------------------------------------------|
| L [mm] | 495.00                                                       |
| W [mm] | 375.00                                                       |
| H [mm] | 542.00                                                       |
| Opis   | szafka wysoka MATRIX, 6 szuflad zamontowanych na stałe, mała |
| Kolor  | szaro-czerwony                                               |