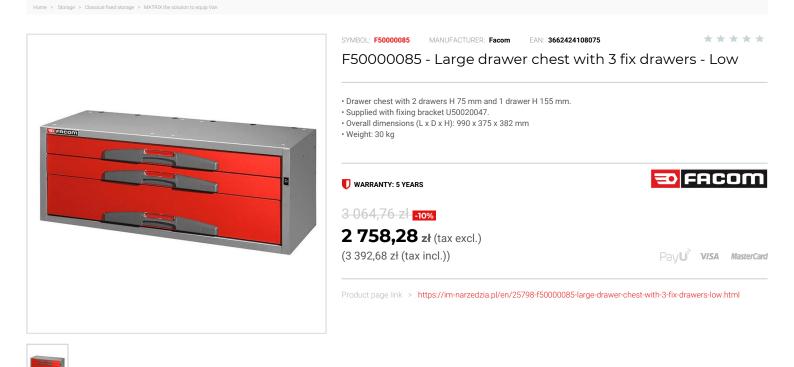

## DESCRIPTION

MATRIX is the system that allows you to have all your tools perfectly organized when you're on the move and to locate them instantly for use once you reach the job.
A combination of removable tool boxes and fixed drawers can be fitted to suit a whole range of needs.
Modular Van Storage system, that is easy to compose and easy by yourself to install with the new fixing method.

Time saving, energy saving, improved working efficiency.

## FEATURES

| Symbol | F50000085                                                  |
|--------|------------------------------------------------------------|
| L [mm] | 990.00                                                     |
| W [mm] | 375.00                                                     |
| H [mm] | 382.00                                                     |
| Opis   | szafka niska MATRIX, 3 szuflady zamontowane na stałe, duża |
| Kolor  | szaro-czerwony                                             |