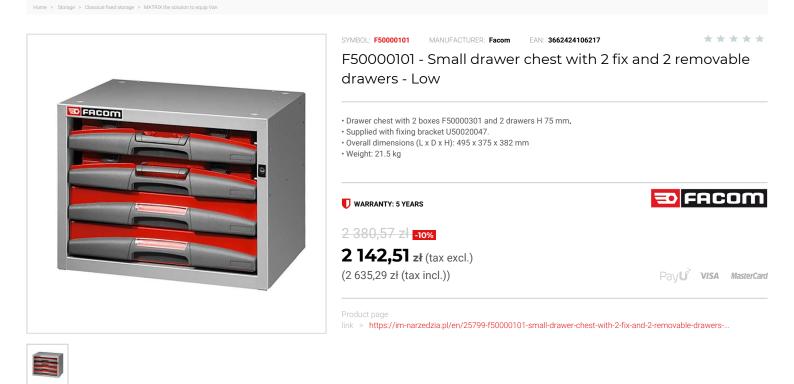

## FEATURES

| Symbol | F50000101                                                                  |
|--------|----------------------------------------------------------------------------|
| L [mm] | 495.00                                                                     |
| W [mm] | 375.00                                                                     |
| H [mm] | 382.00                                                                     |
| Opis   | szafka niska, 2 wyjmowane skrzynki i 2 szuflady zamontowane na stałe, mała |
| Kolor  | szaro-czerwony                                                             |