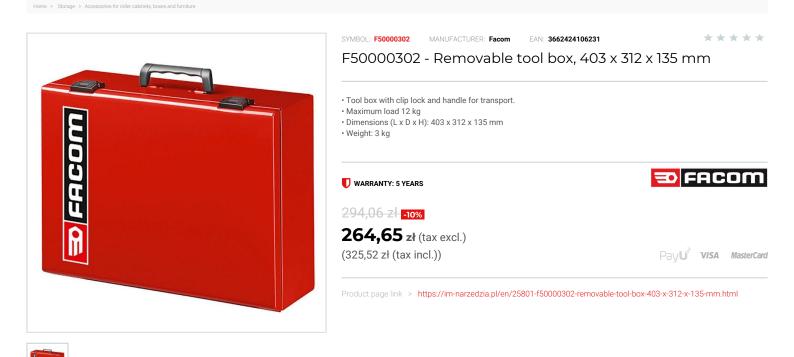

## FEATURES

| Symbol | F50000302                             |
|--------|---------------------------------------|
| L [mm] | 403.00                                |
| W [mm] | 312.00                                |
| H [mm] | 135.00                                |
| Opis   | wyjmowana skrzynka narzędziowa MATRIX |