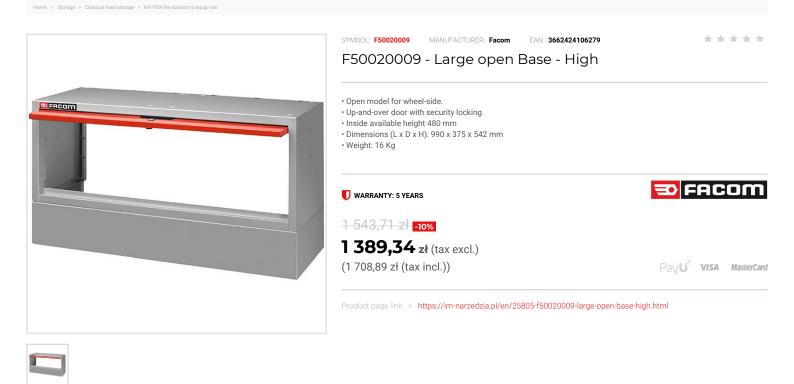

## FEATURES

| Symbol | F50020009                                             |
|--------|-------------------------------------------------------|
| L [mm] | 990.00                                                |
| W [mm] | 375.00                                                |
| H [mm] | 542.00                                                |
| Opis   | podstawa wysoka do szafki MATRIX, duża, model otwarty |
| Kolor  | szaro-czerwony                                        |