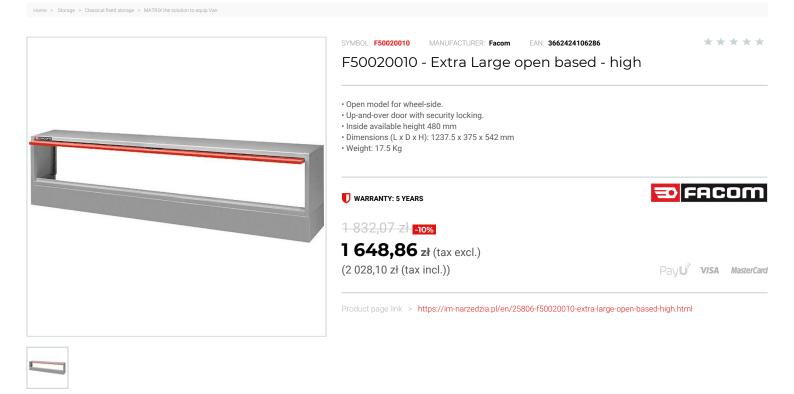

## FEATURES

| Symbol | F50020010                                                  |
|--------|------------------------------------------------------------|
| L [mm] | 1237.50                                                    |
| W [mm] | 375.00                                                     |
| H [mm] | 542.00                                                     |
| Opis   | podstawa niska do szafki MATRIX, extra duża, model otwarty |
| Kolor  | szaro-czerwony                                             |