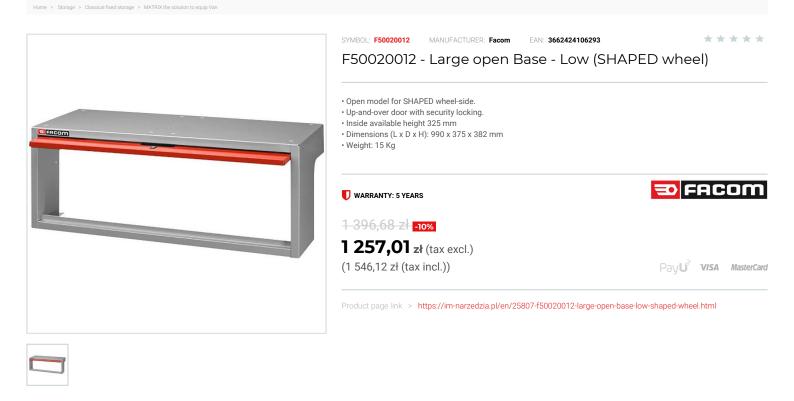

## FEATURES

| Symbol | F50020012                                            |
|--------|------------------------------------------------------|
| L [mm] | 990.00                                               |
| W [mm] | 375.00                                               |
| H [mm] | 382.00                                               |
| Opis   | podstawa niska do szafki MATRIX, duża, model otwarty |
| Kolor  | szaro-czerwony                                       |