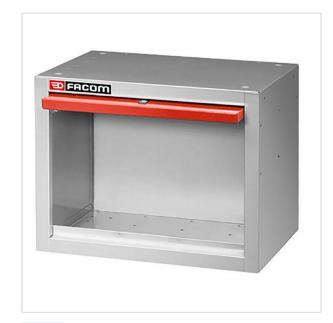

e > Storage > Classical fixed storage > MATRIX the solution to equip Van

SYMBOL: **F50020019** MANUFACTURER: Facom FAN: 3662424106309

F50020019 - Small closed Base - Low

- · Closed model.
- Up-and-over door with security locking.
- Inside available height 325 mm
- Dimensions (L x D x H): 495 x 375 x 382 mm
- Weight: 8.3 Kg

## DESCRIPTION

- MATRIX is the system that allows you to have all your tools perfectly organized when you're on the move and to locate them instantly for use once you reach the job.
  A combination of removable tool boxes and fixed drawers can be fitted to suit a whole range of needs.
  Modular Van Storage system, that is easy to compose and easy by yourself to install with the new fixing method.

## **FEATURES**

| Symbol | F50020019                                              |
|--------|--------------------------------------------------------|
| L [mm] | 495.00                                                 |
| W [mm] | 375.00                                                 |
| H [mm] | 382.00                                                 |
| Opis   | podstawa niska do szafki MATRIX, mała, model zamknięty |
| Kolor  | szaro-czerwony                                         |