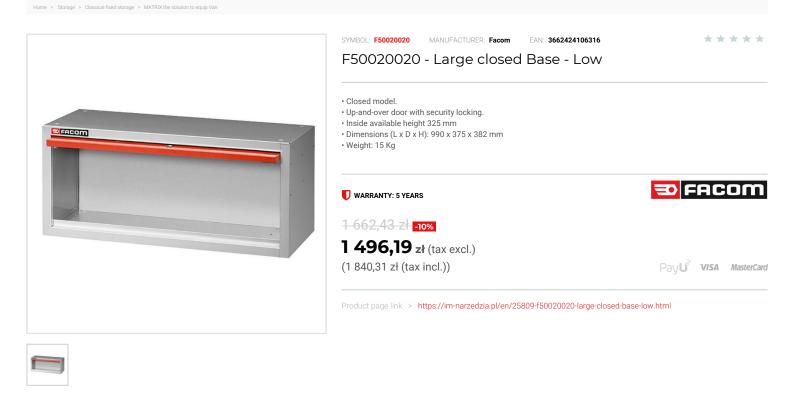

## FEATURES

| Symbol | F50020020                                              |
|--------|--------------------------------------------------------|
| L [mm] | 990.00                                                 |
| W [mm] | 375.00                                                 |
| H [mm] | 382.00                                                 |
| Opis   | podstawa niska do szafki MATRIX, duża, model zamknięty |
| Kolor  | szaro-czerwony                                         |