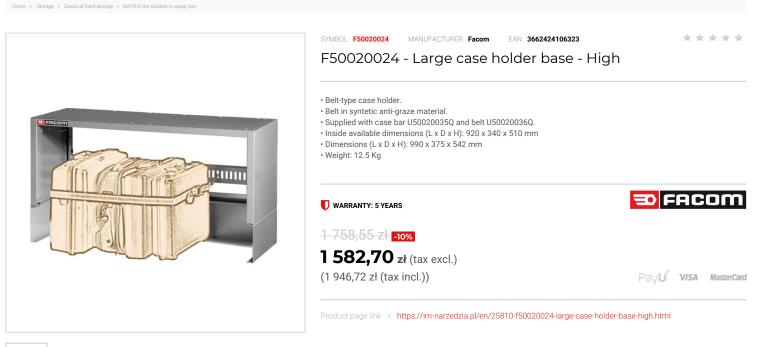

## DESCRIPTION

MATRIX is the system that allows you to have all your tools perfectly organized when you're on the move and to locate them instantly for use once you reach the job.
A combination of removable tool boxes and fixed drawers can be fitted to suit a whole range of needs.
Modular Van Storage system, that is easy to compose and easy by yourself to install with the new fixing method.

Time saving, energy saving, improved working efficiency.

## FEATURES

| Symbol | F50020024                                                                  |
|--------|----------------------------------------------------------------------------|
| L [mm] | 990.00                                                                     |
| W [mm] | 375.00                                                                     |
| H [mm] | 542.00                                                                     |
| Opis   | podstawa wysoka z uchwytem do mocowania walizek narzędziowych MATRIX, duża |
| Kolor  | szary                                                                      |