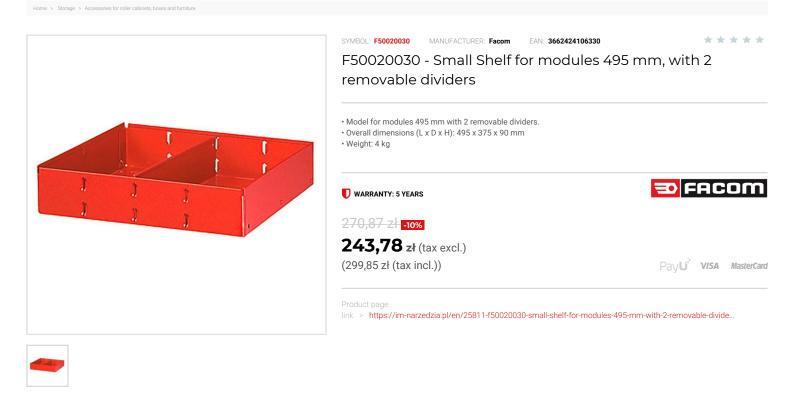

## FEATURES

| Symbol | F50020030                                        |
|--------|--------------------------------------------------|
| L [mm] | 495.00                                           |
| W [mm] | 375.00                                           |
| H [mm] | 90.00                                            |
| Opis   | półka MATRIX na moduły 495 mm, 2 przegrody, mała |