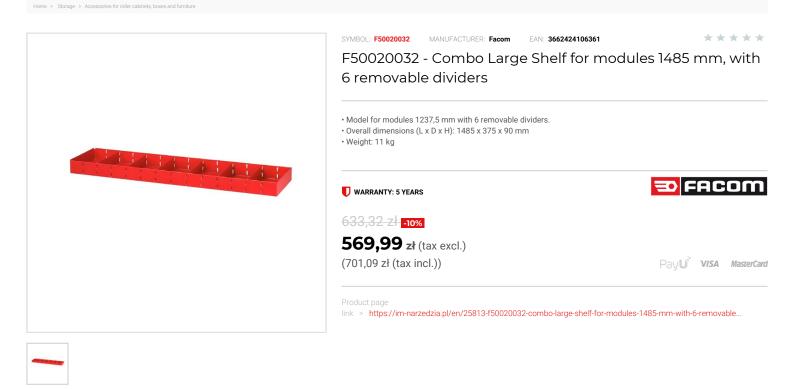

## FEATURES

| Symbol | F50020032                                        |
|--------|--------------------------------------------------|
| L [mm] | 1485.00                                          |
| W [mm] | 375.00                                           |
| H [mm] | 90.00                                            |
| Opis   | półka MATRIX na moduły 1485 mm, 6 przegród, duża |