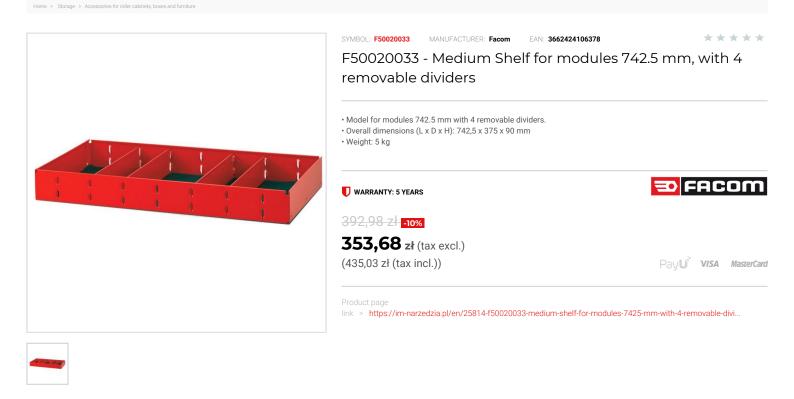

## FEATURES

| Symbol | F50020033                                             |
|--------|-------------------------------------------------------|
| L [mm] | 742.50                                                |
| W [mm] | 375.00                                                |
| H [mm] | 90.00                                                 |
| Opis   | półka MATRIX na moduły 742,5 mm, 4 przegrody, średnia |