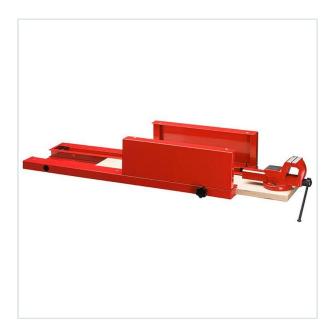

## F50020075 - Extendable worktop with Vice L 990 mm

- · Sheet steel structure.
- Sliding multilayer wooden plan with vice 1224.100E.
- Dimensions (L x D x H): 990 x 375 x 200 mm
- Weight: 20 kg

WARRANTY: 5 YEARS

## **FEATURES**

| Symbol | F50020075                               |
|--------|-----------------------------------------|
| L [mm] | 990.00                                  |
| W [mm] | 375.00                                  |
| H [mm] | 200.00                                  |
| Opis   | rozsuwany blat roboczy z imadłem MATRIX |