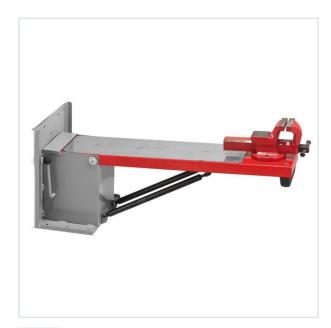

## F50020078 - Foldaway worktop With Vice L 845 mm open

- Wice-holding sheet steel structure.
- Hydraulic pistons to facilitate movements.
- Supplied with vice 1224.100E.
- Dimensions (work plan): 845 x 200 mm (L x D)
- $\bullet$  Dimensions (closed): 250 x 315 x 980 mm (L x D x H)  $\bullet$  Dimensions (open): 1310 x 375 x 40 mm (L x D x H)
- · Weight: 22 kg

## DESCRIPTION

- $\boldsymbol{\cdot}$  Can be fixed to the modules and to the floor panel or only to the vehicle floor
- Can also be used with the support for vice U50020082
- MATRIX is the system that allows you to have all your tools perfectly organized when you're on the move and to locate them instantly for use once you reach the job.
  A combination of removable tool boxes and fixed drawers can be fitted to suit a whole range of needs.
- Modular Van Storage system, that is easy to compose and easy by yourself to install with the new fixing method.
   Time saving, energy saving, improved working efficiency.

## **FEATURES**

| Symbol | F50020078                              |
|--------|----------------------------------------|
| L [mm] | 1310.00                                |
| W [mm] | 375.00                                 |
| H [mm] | 40.00                                  |
| Opis   | składany blat roboczy z imadłem MATRIX |