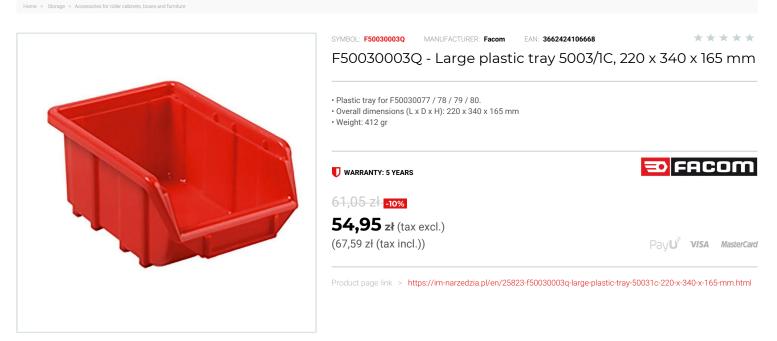

## FEATURES

| Symbol | F50030003Q                                 |
|--------|--------------------------------------------|
| L [mm] | 220.00                                     |
| W [mm] | 340.00                                     |
| H [mm] | 165.00                                     |
| Opis   | tacka plastikowa 5003/1C MATRIX, rozmiar L |