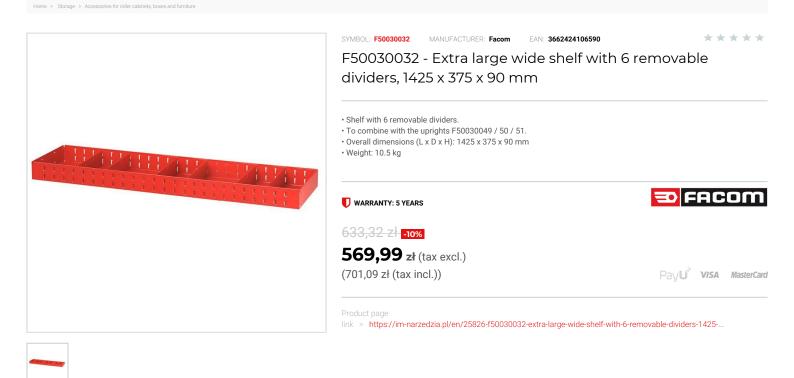

## FEATURES

| Symbol | F50030032                                     |
|--------|-----------------------------------------------|
| L [mm] | 1425.00                                       |
| W [mm] | 375.00                                        |
| H [mm] | 90.00                                         |
| Opis   | półka szeroka MATRIX, 6 przegród, bardzo duża |