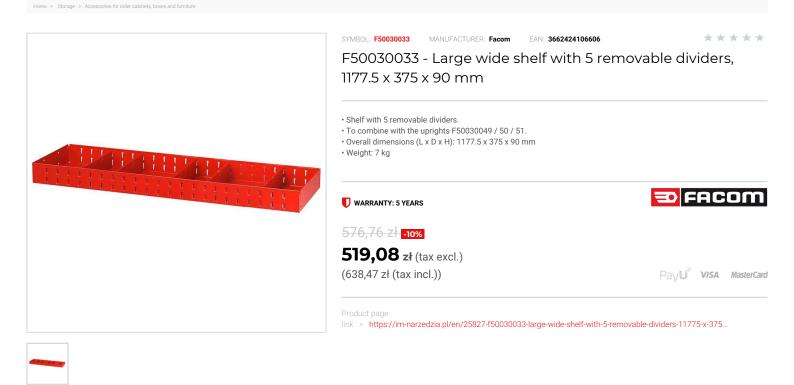

## FEATURES

| Symbol | F50030033                              |
|--------|----------------------------------------|
| L [mm] | 1177.50                                |
| W [mm] | 375.00                                 |
| H [mm] | 90.00                                  |
| Opis   | półka szeroka MATRIX, 5 przegród, duża |