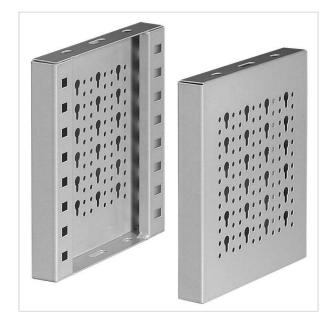

SYMBOL: **F50030050** 

MANUFACTURER: Facom EAN: 3662424106521

\*\*\*\*

F50030050 - Uprights, 30 x 375 x 382 mm (2 pcs.)

- Two uprights for shelves depth 375 mm.
- Can be put on vehicle floor or on chests.
- $\cdot$  Overall dimensions (L x D x H): 30 x 375 x 382 mm
- Weight: 3.8 kg

## **FEATURES**

| Symbol | F50030050                       |
|--------|---------------------------------|
| L [mm] | 30.00                           |
| W [mm] | 375.00                          |
| H [mm] | 382.00                          |
| Opis   | słupki na półki MATRIX (2 szt.) |