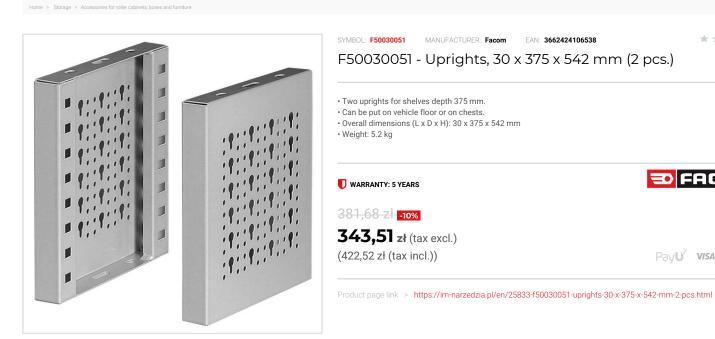

## DESCRIPTION

- MATRIX is the system that allows you to have all your tools perfectly organized when you're on the move and to locate them instantly for use once you reach the job.
  A combination of removable tool boxes and fixed drawers can be fitted to suit a whole range of needs.
  Modular Van Storage system, that is easy to compose and easy by yourself to install with the new fixing method.
- Time saving, energy saving, improved working efficiency.

## FEATURES

| Symbol | F50030051                       |
|--------|---------------------------------|
| L [mm] | 30.00                           |
| W [mm] | 375.00                          |
| H [mm] | 542.00                          |
| Opis   | słupki na półki MATRIX (2 szt.) |