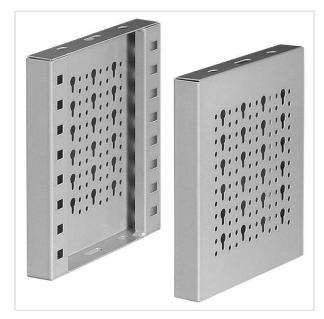

SYMBOL: **F50030054** 

MANUFACTURER: Facom EAN: 3662424106569

\*\*\*\*

F50030054 - Uprights, 30 x 545 x 382 mm (2 pcs.)

- Two uprights for shelves depth 275 mm.
- Can be put on vehicle floor or on chests.
- $\cdot$  Overall dimensions (L x D x H): 30 x 275 x 542 mm
- · Weight: 4.8 kg

## **FEATURES**

| Symbol | F50030054                       |
|--------|---------------------------------|
| L [mm] | 30.00                           |
| W [mm] | 275.00                          |
| H [mm] | 542.00                          |
| Opis   | słupki na półki MATRIX (2 szt.) |