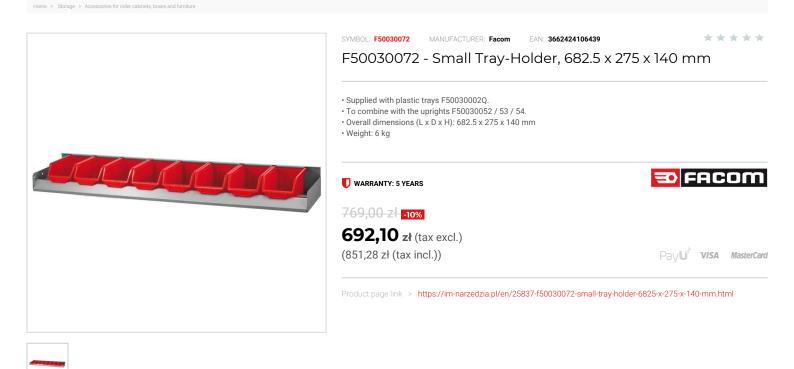

## FEATURES

| Symbol | F50030072                    |
|--------|------------------------------|
| L [mm] | 682.50                       |
| W [mm] | 275.00                       |
| H [mm] | 140.00                       |
| Opis   | uchwyt do tacek MATRIX, mały |