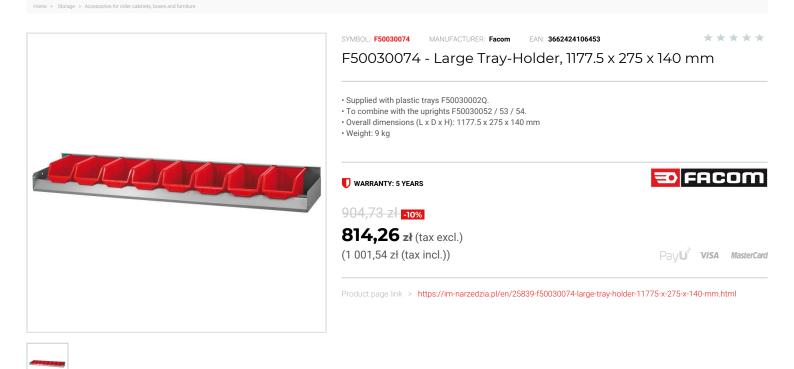

## FEATURES

| Symbol | F50030074                    |
|--------|------------------------------|
| L [mm] | 1177.50                      |
| W [mm] | 275.00                       |
| H [mm] | 140.00                       |
| Opis   | uchwyt do tacek MATRIX, duży |