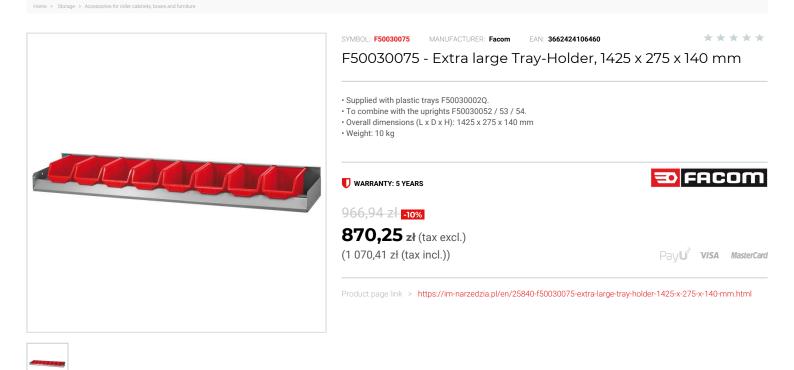

## FEATURES

| Symbol | F50030075                           |
|--------|-------------------------------------|
| L [mm] | 1425.00                             |
| W [mm] | 275.00                              |
| H [mm] | 140.00                              |
| Opis   | uchwyt do tacek MATRIX, bardzo duży |