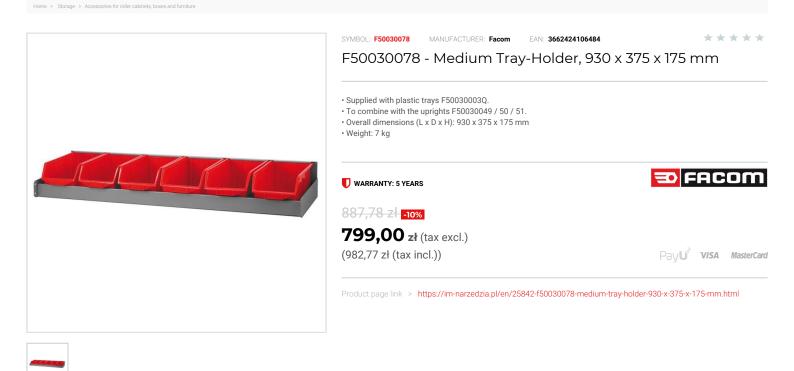

## FEATURES

| Symbol | F50030078                      |
|--------|--------------------------------|
| L [mm] | 930.00                         |
| W [mm] | 375.00                         |
| H [mm] | 175.00                         |
| Opis   | uchwyt do tacek MATRIX, średni |