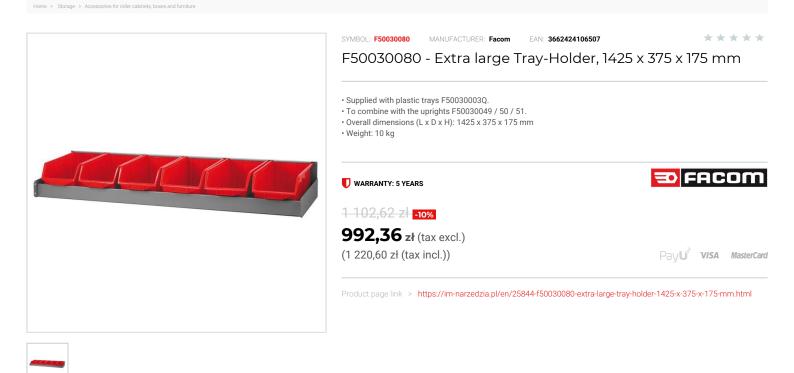

## FEATURES

| Symbol | F50030080                           |
|--------|-------------------------------------|
| L [mm] | 1425.00                             |
| W [mm] | 375.00                              |
| H [mm] | 175.00                              |
| Opis   | uchwyt do tacek MATRIX, bardzo duży |