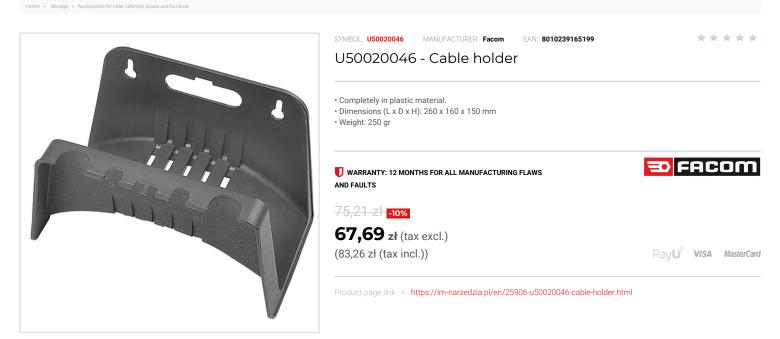

## FEATURES

| Symbol | U50020046              |
|--------|------------------------|
| L [mm] | 260.00                 |
| W [mm] | 160.00                 |
| H [mm] | 150.00                 |
| Opis   | uchwyt do kabli MATRIX |