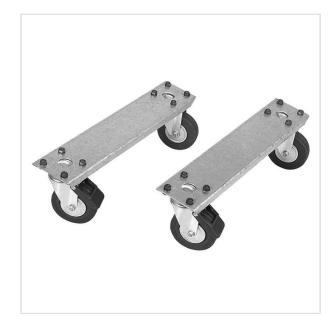

SYMBOL: **U50020061** 

MANUFACTURER: Facom EAN: 8010239165267

U50020061 - Wheel Set For Tool Chests (2 pcs)

- Composed by 2 fixing brackets, 4 swivelling wheels, 2 of which have a brake.
- Rubber wheels Ø 80 mm.
- Weight: 2 kg